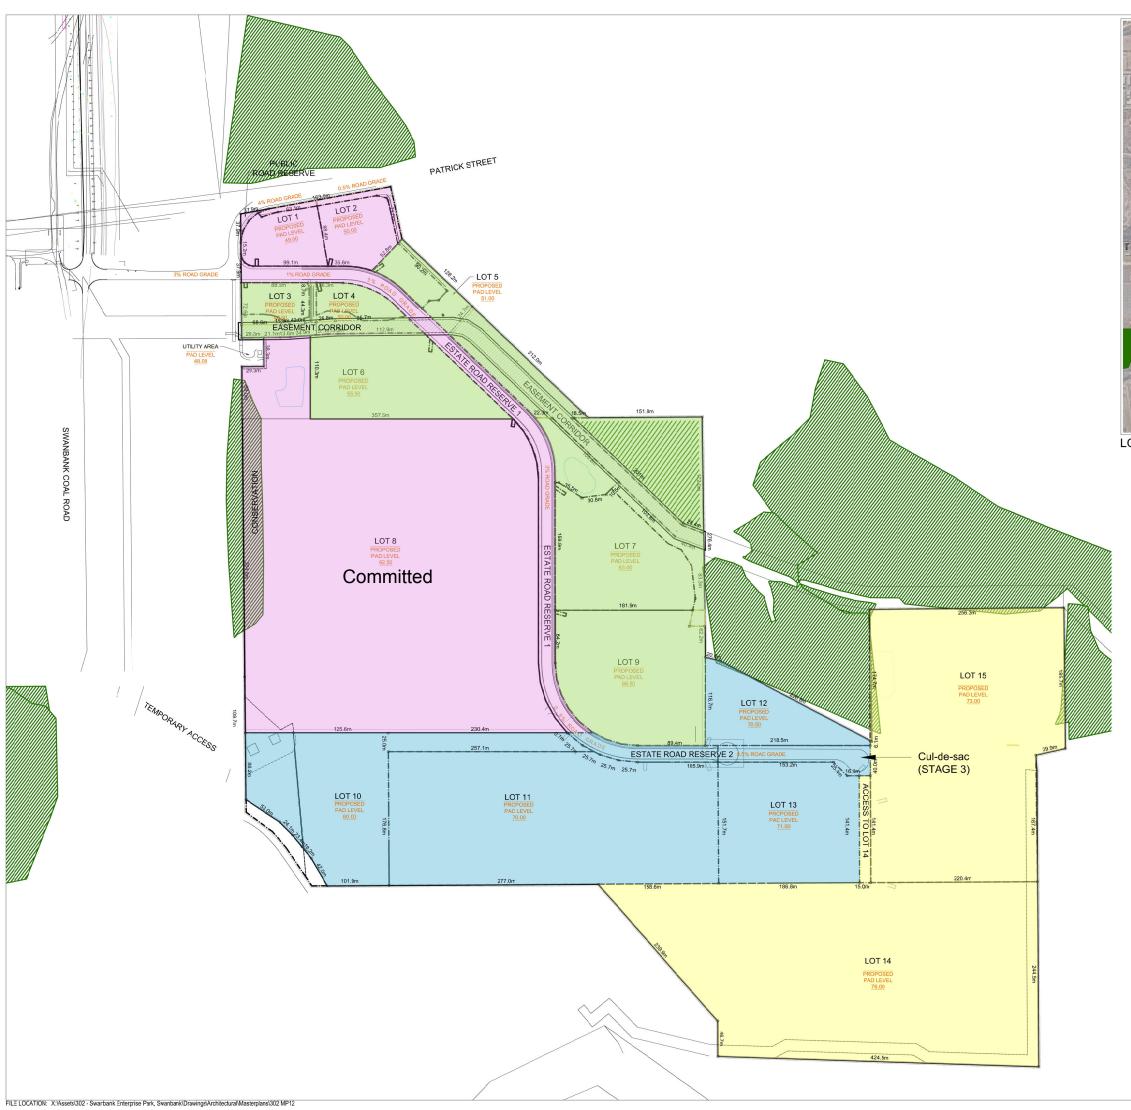

## LOCATION PLAN

|                        |         | ESTAT  |
|------------------------|---------|--------|
| LOT 3 & 130 (SP179305) | 37.45ha |        |
| LOT 301 (SP214141)     | 8.93ha  | STAC   |
| LOT 2 (SP135673)       | 4.74ha  |        |
| LOT 199 (SP172724)     | 20.32ha | LOT 14 |
| TOTAL LOTS             | 71.44ha | LOT 15 |
|                        |         |        |

|   | REVISIONS                                        |          |
|---|--------------------------------------------------|----------|
| Α | PRELIMINARY                                      | 13.10.21 |
| В | REVISION - STAGES                                | 29.04.22 |
| C | REVISION - PLANNING                              | 27.05.22 |
| D | REVISION - PLANNING                              | 30.05.22 |
| E | REVISION - LOT 10 AMENDMENT                      | 20.07.22 |
| F | REVISION - STAGE 4 AMENDMENT                     | 22.08.22 |
| G | REVISION - STAGE 3 LOTS 10 & 11                  | 24.08.22 |
| Н | REVISION - STAGE 3 & STAGE 2 AREAS               | 26.08.22 |
| J | REVISION - STAGE 2 LOTS 7 & 9                    | 29.08.22 |
| K | REVISION - STAGE 3 LOT 12                        | 24.10.22 |
| L | REVISION - UPDATED DRAINAGE EASEMENT             | 08.11.22 |
| M | REVISION — UPDATED TITLES & DRAINAGE<br>FASEMENT | 06.12.22 |
| Ν | REVISION - LOT 10 AREA UPDATE                    | 09.02.23 |

STAGE 1

STAGE 3

| LOT 1            | 7,491 sqm   |  |
|------------------|-------------|--|
| LOT 2            | 7,989 sqm   |  |
| LOT 8            | 170,860 sqm |  |
| ROAD 1           | 20,014 sqm  |  |
| DRAINAGE RESERVE | 1,924 sqm   |  |
| STAGE 2          |             |  |
| LOT 3            | 4,055 sqm   |  |
| LOT 4            | 3,989 sqm   |  |
| LOT 5            | 3,555 sqm   |  |
| LOT 6            | 23,561 sqm  |  |
| LOT 7            | 23,424 sqm  |  |
| LOT 9            | 32,420 sqm  |  |
| DRAINAGE RESERVE | 45,232 sqm  |  |

| POWER EASEMENT              | 7,879 sqm  |
|-----------------------------|------------|
| LOT 10                      | 37,192 sqm |
| LOT 11                      | 74,511 sqm |
| LOT 12                      | 13,944 sqm |
| LOT 13                      | 29,446 sqm |
| ESTATE ROAD RESERVE 2       | 9,302 sqm  |
| POWER EASEMENT ROAD RESERVE | 2,466 sqm  |
|                             |            |

STAGE 4 OT 14 116,649 sqm OT 15 86,385 sqm

© EMIKC CUBED MANAGEMENT PTY LTD. THIS DRAWING IS COPYRIGHT. APART FROM PERMITTED DEALINGS UNDER THE COPYRIGHT ACT, THIS DRAWING MAY NOT BE REPRODUCED BY ANY PERSON WITHOUT PERMISSION IN WRITHING, ALL AREAS AND DIMENSIONS SHOWN ON DRAWINGS ARE APPROXIMATE ONLY AND ARE SUBJECT TO CONFIRMATION BY SURVEY ARBY 17867 | NSW ARB 10125 | BOAQ 5835

MASTERPLAN SWANBANK COAL ROAD SWANBANK, QLD

DRAWING TITLE

PROPOSED ESTATE PLAN (LOT SUBDIVISION)

SCALE: 1:5000 @ A3

CREATE DATE: 09.02.2023 LAST SAVED BY: MILIKANI KHUPE PLOT DATE: 09.02.2023

302 MP12 002